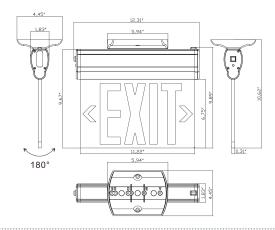

| Note: | Date: | Туре: |
|---------------|---------------|-------------|-------|-------|-------|
|               |               |             |       |       |       |

The MJ-7 Aluminum Edge-Lit Adjustable Exit Sign features easy installation with a universal J-box mounting pattern and a high-grade acrylic panel. It offers optional clear or mirror face plates, with single or double letters, and supports top, back, or end mounting. Powered by a 4.8V 600mAh rechargeable Ni-MH battery, it provides 90 minutes of emergency operation and fully recharges in 24 hours. With a five-year warranty, it meets UL 924 standards and is UL and cUL listed for damp locations (0°C-40°C), supporting dual 120/277 voltage input. It also includes a test switch and charge indicator.









#### **DIMENSION**



#### **AVAILABLE IN 2 COLORS**





## **HIGHLIGHT**



# **QUICK INSTALLATION**

Easy setup with a universal J-box mounting pattern.

### **CUSTOMIZABLE FACE PLATES**

Optional clear or mirror face plates, with single or double letters.

#### PART NUMBER ORDERING SUMMARY