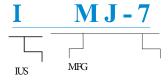

g pattern and a high-grade acrylic panel. It offers optional clear or mirror face plates, with single or double letters, and supports top, back, or end mounting. Powered by a 4.8V 600mAh rechargeable Ni-MH battery, it provides 90 minutes of emergency operation and fully recharges in 24 hours. With a five-year warranty, it meets UL 924 standards and is UL and cUL listed for damp locations (0°C-40°C), supporting dual 120/277 voltage input. It also includes a test switch and charge indicator.









#### **DIMENSION**



#### **AVAILABLE IN 2 COLORS**





## **HIGHLIGHT**



# **QUICK INSTALLATION**

Easy setup with a universal J-box mounting pattern.

### **CUSTOMIZABLE FACE PLATES**

Optional clear or mirror face plates, with single or double letters.

#### PART NUMBER ORDERING SUMMARY