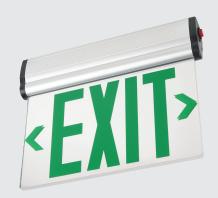

# ALUMINUM EDGE-LIT ADJUSTABLE EXIT SIGN

| Project Name: | Order Number: | Prepare by: | Note: | Date: | Туре: |
|---------------|---------------|-------------|-------|-------|-------|
|               |               |             |       |       |       |

The MJ-7 Aluminum Edge-Lit Adjustable Exit Sign features easy installation with a universal J-box mounting pattern and a high-grade acrylic panel. It offers optional clear or mirror face plates, with single or double letters, and supports top, back, or end mounting. Powered by a 4.8V 600mAh rechargeable Ni-MH battery, it provides 90 minutes of emergency operation and fully recharges in 24 hours. With a five-year warranty, it meets UL 924 standards and is UL and cUL listed for damp locations (0°C-40°C), supporting dual 120/277 voltage input. It also includes a test switch and charge indicator.