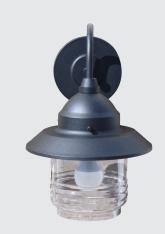

## Wall Sconce

| Project Name: | Order Number: | Prepare by: | Note: | Date: | Туре: |
|---------------|---------------|-------------|-------|-------|-------|
|               |               |             |       |       |       |

This IMW-WL series combines modern and industrial aesthetics, featuring sleek metal frames and clear or textured glass enclosures. Designed to provide both style and functionality, these fixtures offer a balance of durability and elegance, making them ideal for entryways, patios, and outdoor walkways. The combination of curved and angular elements ensures versatility, allowing them to complement a variety of architectural styles while enhancing outdoor illumination.

#### **TECHNICAL SUMMARY**

| MODEL NO.      | LED | WATTS | LUMENS | CCT | VOLTAGE     | DIMMING | CRI | CERTIFICATION |
|----------------|-----|-------|--------|-----|-------------|---------|-----|---------------|
| IMW-WL-0010-BK | N/A | N/A   | х      | x   | 120VAC/60Hz | N/A     | N/A | ETL           |
|                |     |       |        |     |             |         |     |               |
|                |     |       |        |     |             |         |     |               |
|                |     |       |        |     |             |         |     |               |
|                |     |       |        |     |             |         |     |               |