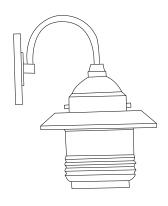

# **IMW-WL Series**



### **ILLUMINATING US**

## Wall Sconce

| Project Name: | Order Number: | Prepare by: | Note: | Date: | Туре: |
|---------------|---------------|-------------|-------|-------|-------|
|               |               |             |       |       |       |

This IMW-WL series combines modern and industrial aesthetics, featuring sleek metal frames and clear or textured glass enclosures. Designed to provide both style and functionality, these fixtures offer a balance of durability and elegance, making them ideal for entryways, patios, and outdoor walkways. The combination of curved and angular elements ensures versatility, allowing them to complement a variety of architectural styles while enhancing outdoor illumination.





#### **DIMENSION**





#### **TECHNICAL SUMMARY**

| MODEL NO.      | LED | WATTS | LUMENS | CCT | VOLTAGE     | DIMMING | CRI | CERTIFICATION |
|----------------|-----|-------|--------|-----|-------------|---------|-----|---------------|
| IMW-WL-0010-BK | N/A | N/A   | х      | x   | 120VAC/60Hz | N/A     | N/A | ETL           |
|                |     |       |        |     |             |         |     |               |
|                |     |       |        |     |             |         |     |               |
|                |     |       |        |     |             |         |     |               |
|                |     |       |        |     |             |         |     |               |

PART NUMBER ORDERING SUMMARY

I MW-WL-0010-BK