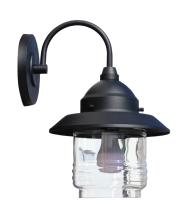

## Wall Sconce

| Project Name: | Order Number: | Prepare by: | Note: | Date: | Туре: |
|---------------|---------------|-------------|-------|-------|-------|
|               |               |             |       |       |       |

This IMW-WL series combines modern and industrial aesthetics, featuring sleek metal frames and clear or textured glass enclosures. Designed to provide both style and functionality, these fixtures offer a balance of durability and elegance, making them ideal for entryways, patios, and outdoor walkways. The combination of curved and angular elements ensures versatility, allowing them to complement a variety of architectural styles while enhancing outdoor illumination.

#### **TECHNICAL SUMMARY**

| MODEL NO.      | LED | WATTS | LUMENS | CCT | VOLTAGE     | DIMMING | CRI | CERTIFICATION |
|----------------|-----|-------|--------|-----|-------------|---------|-----|---------------|
| IMW-WL-0010-BK | N/A | N/A   | х      | x   | 120VAC/60Hz | N/A     | N/A | ETL           |
|                |     |       |        |     |             |         |     |               |
|                |     |       |        |     |             |         |     |               |
|                |     |       |        |     |             |         |     |               |
|                |     |       |        |     |             |         |     |               |